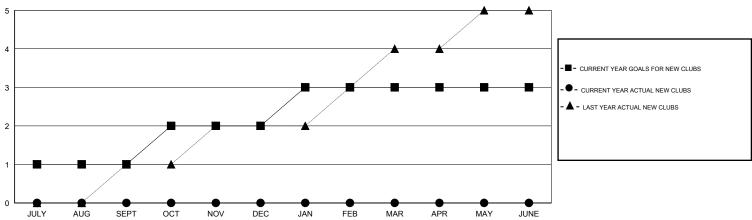

## GOALS AND ACTUAL NEW CLUBS CUMULATIVE

| <b>—</b> - ( | CURRENT YEAR GOALS FOR NEW |  |
|--------------|----------------------------|--|
| ИЕМВЕ        | RS                         |  |

CURRENT YEAR ACTUAL MEMBERS