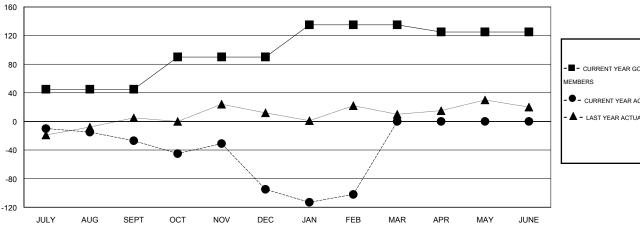

## GOALS AND ACTUAL NEW CLUBS CUMULATIVE

| <b>—</b> - ( | CURRENT YEAR GOALS FOR NEW |  |
|--------------|----------------------------|--|
| ИЕМВЕ        | RS                         |  |

CURRENT YEAR ACTUAL MEMBERS

- LAST YEAR ACTUAL MEMBERS

| DROPPED CLUBS: 3 |     |
|------------------|-----|
| DROPPED MEMBERS  |     |
| DECEASED         | 11  |
| CLUB CANCELLED   | 53  |
| OTHER            | 192 |
| TOTAL            | 256 |